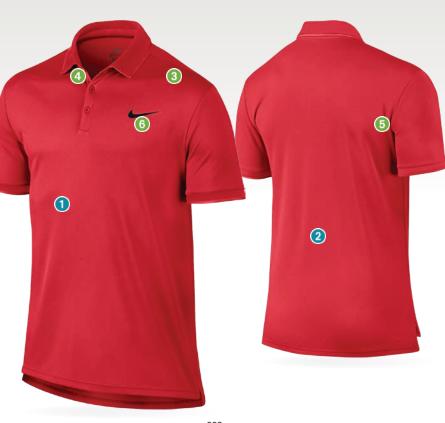

# FEATURES AND BENEFITS

#### FABRIC

- 1 Nike Dry fabric with Dri-FIT technology moves sweat away from your skin to help you stay dry and comfortable.
- 2 Double-knit fabric has a soft feel. Its piqué construction creates a textured look.

#### DESIGN

- 3 Shoulder seams are moved forward for a comfortable fit.
- 4 3-button placket and fold-over collar are combined for a classic tennis look.
- **(5)** Underarm gussets and hem vents allow natural motion.
- 6 Swoosh design trademark is heat transferred on the upper left chest.