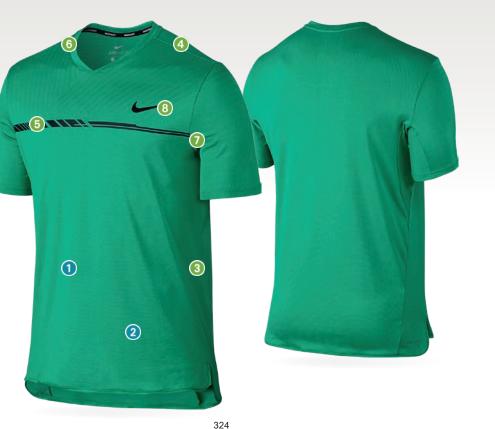

## **FEATURES AND BENEFITS**

## FABRIC

1 Knit fabric is engineered to create lightweight breathability in high-heat zones.

2 Dri-FIT technology wicks sweat away from the body to help keep you dry and comfortable.

### DESIGN

- 3 Nike Zonal Cooling technology seamlessly incorporates areas of greater ventilation and breathability in targeted zones for enhanced cooling without distraction.
- 4 Slim, modern fit reduces bulk to limit distractions.
- 5 Shoulder seams are moved forward for a comfortable fit.
- 6 Stripe is bonded across the chest.
- Modified crew neck provides a comfortable fit.
- 8 Underarm gussets and dolphin hems allow natural motion.
- 9 Swoosh design trademark is heat transferred on the left chest.