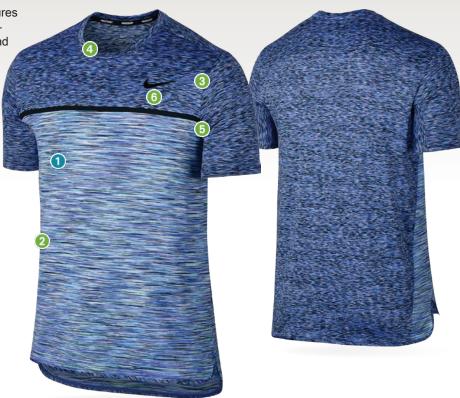

## **FABRIC**

1 Nike Dry fabric with Dri-FIT technology moves sweat away from your skin to help keep you dry and comfortable. The fabric is space dyed to give it a textured look.

## **DESIGN**

- 2 Slim, modern fit reduces bulk to limit distractions.
- 3 Shoulder seams are moved forward for a comfortable fit.
- 4 Crew neck provides a comfortable fit.
- 6 Underarm gussets and dolphin hems allow natural motion.
- 6 Swoosh design trademark is heat transferred on the left chest.