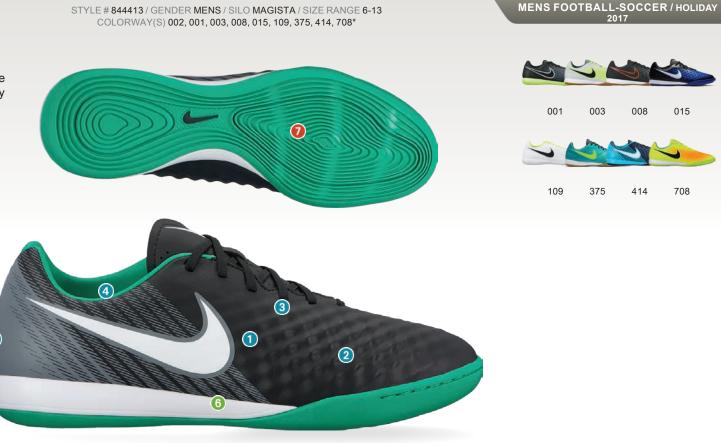

# Men's Nike MagistaX Onda II (IC) Indoor-Competition Football Boot

Amplify your playmaking in Men's Nike MagistaX Onda II (IC) Indoor-Competition Football Boot. The premium synthetic leather has a 3-D texture on key areas to provide targeted friction and a precise touch.

Premium synthetic leather upper conforms to the foot for a close fit.

3-D texture is amplified on the high-use areas of the foot.

Asymmetrical lacing system expands the ball control area.

002

# **FEATURES AND BENEFITS**

#### UPPER

1 Premium synthetic leather upper conforms to the foot for a close fit.

5

- 2 The aggressive 3-D texture on the instep and outer toe creates friction to enhance touch.
- 3 Asymmetrical lacing system expands the ball control area.
- 4 Collar lining provides a plush feel.
- 5 Interior heel counter cups the foot for cushioning and a lockeddown fit.

## **MIDSOLE**

6 Molded, perforated sockliner provides lightweight cushioning.

## OUTSOLE

7 Grippy rubber outsole is engineered for traction on indoorsurfaces.

2017

008

414

015

708

003