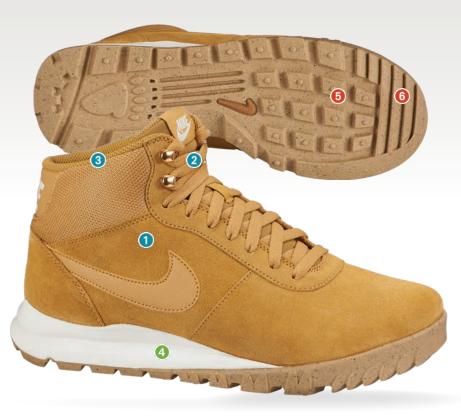

# FEATURES AND BENEFITS

### **UPPER**

- 1 Water-resistant suede upper helps keep you dry.
- 2 Metal gilly eyelets are durable and convenient.
- 3 Collar is padded for cushioning and has an asymmetrical cut for comfortable movement.

## MIDSOLE

4 Injected Phylon (IP) midsole provides lightweight cushioning.

## **OUTSOLE**

- **5** Waffle outsole made of rubber provides traction and durability.
- 6 Modified herringbone traction pattern at the toe enhances traction.