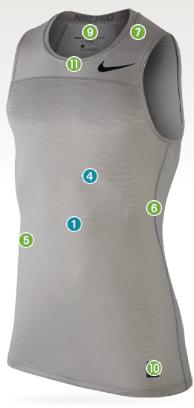

## **FABRIC**

- 1 Body: Nike Pro Hypercool technology combines targeted ventilation with lightweight sweat-wicking fabric to help you maintain optimal performance.
- 2 Back Body: "Language of Cooling" pattern in high-heat zones features a pod design with stretch mesh to increase airflow for enhanced breathability. The triangle graphic signifies the rising of warm air from the body.
- 3 Side Panel: Mesh fabric increases cooling.
- 4 Front Panel: Tiny pinholes in the fabric help enhance breathability.

## DESIGN

- 5 Fits close to the body without compression.
- 6 Flatlock seams help reduce irritation caused by chafing.
- Seamless shoulder construction reduces distractions while helping prevent seam stacking when used as a base layer.
- 3 Sleeveless silhouette allows greater range of motion to help give you maximum mobility.
- 9 Nike Pro trademark is screen printed on the outer neckband.
- 10 Jock tag is heat transferred on the front-left hem.
- Modified crew neck is lower in the front for optimal comfort.