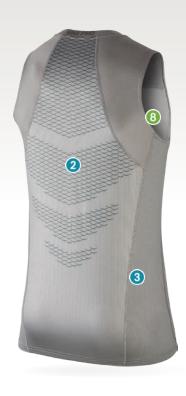

Nike Pro Hypercool technology combines targeted ventilation with sweat-wicking fabric.

Mesh fabric adds ventilation in high-heat zones.

Seamless shoulder construction provides zero distractions.

003

## **FABRIC**

- 1 Body: Nike Pro Hypercool technology combines targeted ventilation with lightweight sweat-wicking fabric to help you maintain optimal performance.
- 2 Back Body: "Language of Cooling" pattern in high-heat zones features a pod design with stretch mesh to increase airflow for enhanced breathability. The triangle graphic signifies the rising of warm air from the body.
- 3 Side Panel: Mesh fabric increases cooling.
- 4 Front Panel: Tiny pinholes in the fabric help enhance breathability.