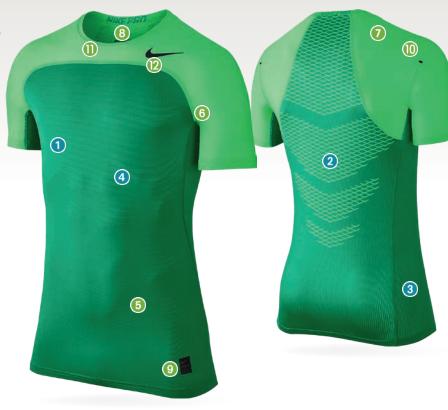

Nike Pro HyperCool technology combines targeted ventilation with sweat-wicking support.

Mesh in high-heat zones enhance ventilation.

Seamless shoulder construction reduces distractions.

## FABRIC

- Body: Nike Pro HyperCool technology combines targeted ventilation with lightweight sweat-wicking fabric to help you maintain optimal performance.
- 2 Back Body: "Language of Cooling" pattern in high-heat zones features a pod design with stretch mesh to increase airflow for enhanced breathability. The triangle graphic signifies the rising of warm air from the body.
- 3 Side Panel: Stretch-woven mesh fabric increases cooling.
- 4 Front Panel: Tiny pinholes in the fabric help enhance breathability.

### DESIGN

- 5 Fits close to the body without compression.
- 6 Flatlock seams help reduce irritation caused by chafing.
- Seamless shoulder construction reduces distractions while helping prevent seam stacking when used as a base layer.
- 8 Nike Pro trademark is screen printed on the outer neckband.
- 9 Jock tag is heat transferred on the front-left hem.
- 10 Bar tacks at the back shoulder for seam reinforcement.
- 1 Modified crew neck is lower in the front for optimal comfort.
- 2 Swoosh design trademark at the upper left shoulder.