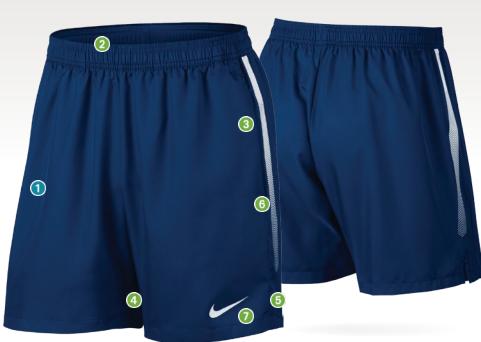

Elastic, mesh-lined waistband offers a secure, breathable fit.

7" inseam provides coverage without limiting mobility.

433

### FABRIC

1 Nike Dry fabric with Dri-FIT technology moves sweat away from your skin to help keep you dry and comfortable. It has 4-way stretch for flexibility.

## DESIGN

- 2 Elastic, mesh-lined waistband with an internal drawcord offers a secure, breathable fit.
- 3 Deep side pockets provide convenient ball storage.
- 4 7" inseam provides coverage without limiting mobility.
- 5 Hem vents allow natural range of motion.
- 6 Gradient stripe is screen printed on the side.
- 7 Swoosh design trademark is heat transferred on the left hem.