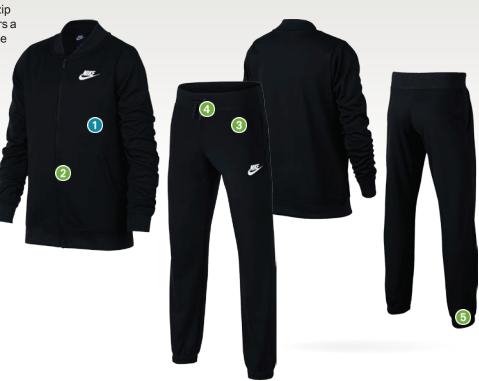

Full-zip jacket with baseball-style collar enhances coverage.

Pockets on both pieces offer convenient storage.

Elastic waistband with drawcord offers a custom fit.

(

010

### **FABRIC**

1 Jacket and Pants: Single-knit fabric has a soft feel. Its piqué construction creates a textured look.

### **DESIGN**

- 2 Full-zip jacket with baseball-style collar enhances coverage.
- 3 Lined pockets on both pieces offer convenient storage.
- 4 Elastic waistband with drawcord offers a custom fit.
- 5 Ribbed cuffs and hem enhance durability.