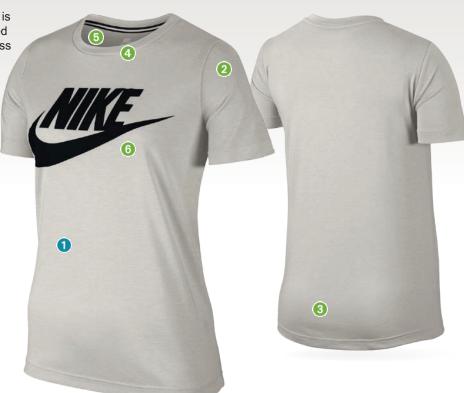

## **FABRIC**

1 Tri-blend fabric made of polyester is soft and smooth.

## **DESIGN**

- 2 Rolled cuffs and dropped shoulder seams offer a relaxed look.
- 3 Elongated, rounded hem for a flattering fit.
- 4 Crew neck offers nonrestrictive fit.
- Integrated neck tape allows for a smooth feel.
- 6 Nike corporate logo is screen-printed onto the chest.